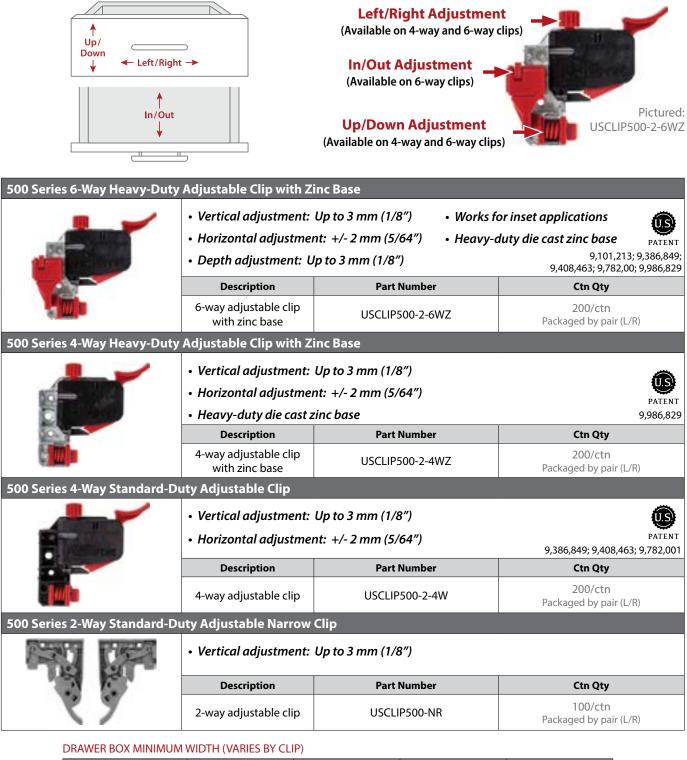

## **Undermount Release Clips** For 500 Series Slides

## USCLIP500-2-6WZ USCLIP500-2-4WZ USCLIP500-2-4W USCLIP500-NR 5/8" (16 mm) material 8.25" 8.25" 8.25" 6.25″ 8" 1/2" (13 mm) material 8" 8" 6″

#6 x 5/8" pan head screw recommended for installation