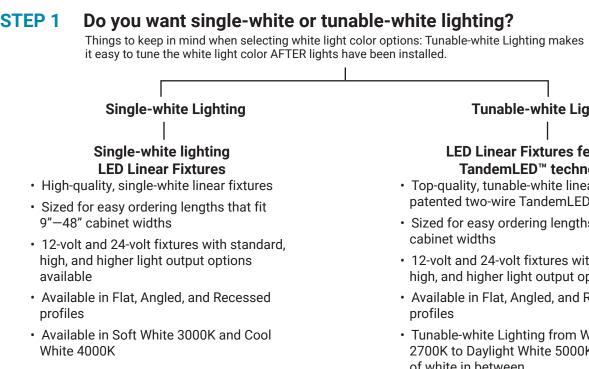

### **STEP 2** Select the desired profile style

Things to keep in mind when selecting profile style: flat fixtures work great for under cabinet; use an angled fixture to illuminate interior cabinets; and use a recessed fixture for a flush, sleek install under a shelf.

Each lumen output features 3 different profiles that can be used in various ways throughout the kitchen and home. Use the **Angled Profile (P3)** under or inside cabinets, or in the toe kick, to angle light where it's needed. Use the **Flat Profile (P7)** under cabinets to illuminate the workspace directly below. Use the **Recessed Profile (PX)** under cabinets or shelves for a flush, sleek finish.

### **LED Linear Fixture Profiles**