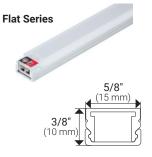

### **STEP 2** Select the desired profile style

Things to keep in mind when selecting profile style: flat fixtures work great for under cabinet; use an angled fixture to illuminate interior cabinets; and use a recessed fixture for a flush, sleek install under a shelf.

Each lumen output features 3 different profiles that can be used in various ways throughout the kitchen and home. Use the **Angled Profile (P3)** under or inside cabinets, or in the toe kick, to angle light where it's needed. Use the **Flat Profile (P7)** under cabinets to illuminate the workspace directly below. Use the **Recessed Profile (PX)** under cabinets or shelves for a flush, sleek finish.

### **LED Linear Fixture Profiles**