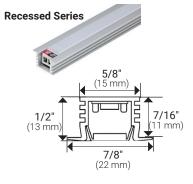

### **STEP 2** Select the desired profile style

Things to keep in mind when selecting profile style: flat fixtures work great for under cabinet; use an angled fixture to illuminate interior cabinets; and use a recessed fixture for a flush, sleek install under a shelf.

Each lumen output features 3 different profiles that can be used in various ways throughout the kitchen and home. Use the **Angled Profile (P3)** under or inside cabinets, or in the toe kick, to angle light where it's needed. Use the **Flat Profile (P7)** under cabinets to illuminate the workspace directly below. Use the **Recessed Profile (PX)** under cabinets or shelves for a flush, sleek finish.

### **LED Linear Fixture Profiles**