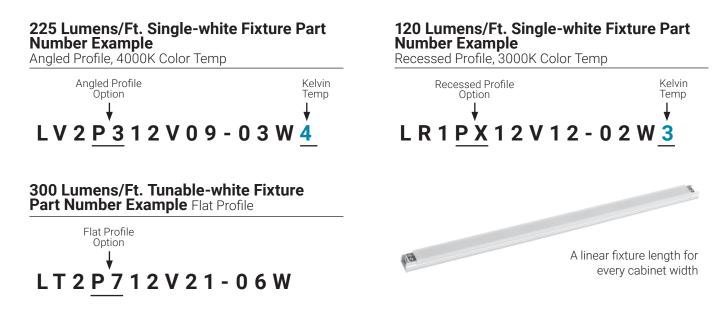

Each lumen output features 3 different profiles that can be used in various ways throughout the kitchen and home. Use the **Angled Profile (P3)** under or inside cabinets, or in the toe kick, to angle light where it's needed. Use the **Flat Profile (P7)** under cabinets to illuminate the workspace directly below. Use the **Recessed Profile (PX)** under cabinets or shelves for a flush, sleek finish.

The single-white lighting fixtures are available in **Soft White 3000K** and **Cool White 4000K** white color temperatures. The tunable-white lighting fixtures allow users to change the white color temperature from Warm White 2700K to Daylight White 5000K and anywhere in between.