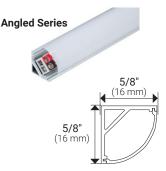

### **STEP 2** Select the desired profile style

Things to keep in mind when selecting profile style: flat fixtures work great for under cabinet; use an angled fixture to illuminate interior cabinets; and use a recessed fixture for a flush, sleek install under a shelf.

Each lumen output features 3 different profiles that can be used in various ways throughout the kitchen and home. Use the **Angled Profile (P3)** under or inside cabinets, or in the toe kick, to angle light where it's needed. Use the **Flat Profile (P7)** under cabinets to illuminate the workspace directly below. Use the **Recessed Profile (PX)** under cabinets or shelves for a flush, sleek finish.

### **LED Linear Fixture Profiles**