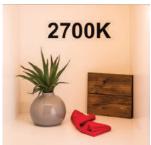

## Choose your lighting ambiance with a wide range of Kelvin temperatures available for all products

- 2700K for Warm White Gold-toned light enhances stained wood, red and caramel cabinets, countertops, and backsplash; copper, gold, brass, or bronze hardware (Part number is 27 for 2700K)
- 3000K for Soft White Soft light complements natural wood, warm gray and ivory cabinets, countertops, and backsplash; bronze, satin nickel, or gold hardware (Part number is 30 for 3000K)
- 4000K for Cool White Crisp light provides a clean look for blue, green, and white cabinets, countertops, and backsplash; gun metal, pewter, or silver hardware (Part number is 40 for 4000K)
- 5000K for Daylight White Bright white light intensifies the minimalist look of blue, gray, and white cabinets, countertops, and backsplash; silver, chrome, or black hardware (Part number is 50 for 5000K)

2700K - Warm White

3000K - Soft White

4000K - Cool White

5000K - Daylight White