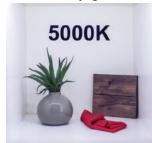

## Choose your lighting ambiance with a wide range of Kelvin temperatures available for all products

- 2700K for Warm White Gold-toned light enhances stained wood, red and caramel cabinets, countertops, and backsplash; copper, gold, brass, or bronze hardware (Part number is 27 for 2700K)
- 3000K for Soft White Soft light complements natural wood, warm gray and ivory cabinets, countertops, and backsplash; bronze, satin nickel, or gold hardware (Part number is 30 for 3000K)
- 4000K for Cool White Crisp light provides a clean look for blue, green, and white cabinets, countertops, and backsplash; gun metal, pewter, or silver hardware (Part number is 40 for 4000K)
- 5000K for Daylight White Bright white light intensifies the minimalist look of blue, gray, and white cabinets, countertops, and backsplash; silver, chrome, or black hardware (Part number is 50 for 5000K)

2700K - Warm White

3000K - Soft White

4000K - Cool White

5000K - Daylight White