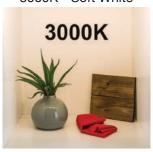

## Choose your lighting ambiance with a wide range of Kelvin temperatures available for all products

- 2700K for Warm White Gold-toned light enhances stained wood, red and caramel cabinets, countertops, and backsplash; copper, gold, brass, or bronze hardware (Part number is 27 for 2700K)
- 3000K for Soft White Soft light complements natural wood, warm gray and ivory cabinets, countertops, and backsplash; bronze, satin nickel, or gold hardware (Part number is 30 for 3000K)
- 4000K for Cool White Crisp light provides a clean look for blue, green, and white cabinets, countertops, and backsplash; gun metal, pewter, or silver hardware (Part number is 40 for 4000K)
- 5000K for Daylight White Bright white light intensifies the minimalist look of blue, gray, and white cabinets, countertops, and backsplash; silver, chrome, or black hardware (Part number is 50 for 5000K)

2700K - Warm White

3000K - Soft White

4000K - Cool White

5000K - Daylight White