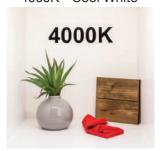

## Choose your lighting ambiance with a wide range of Kelvin temperatures available for all products

- 2700K for Warm White Gold-toned light enhances stained wood, red and caramel cabinets, countertops, and backsplash; copper, gold, brass, or bronze hardware (Part number is 27 for 2700K)
- 3000K for Soft White Soft light complements natural wood, warm gray and ivory cabinets, countertops, and backsplash; bronze, satin nickel, or gold hardware (Part number is 30 for 3000K)
- 4000K for Cool White Crisp light provides a clean look for blue, green, and white cabinets, countertops, and backsplash; gun metal, pewter, or silver hardware (Part number is 40 for 4000K)
- 5000K for Daylight White Bright white light intensifies the minimalist look of blue, gray, and white cabinets, countertops, and backsplash; silver, chrome, or black hardware (Part number is 50 for 5000K)

2700K - Warm White

3000K - Soft White

4000K - Cool White

5000K - Daylight White