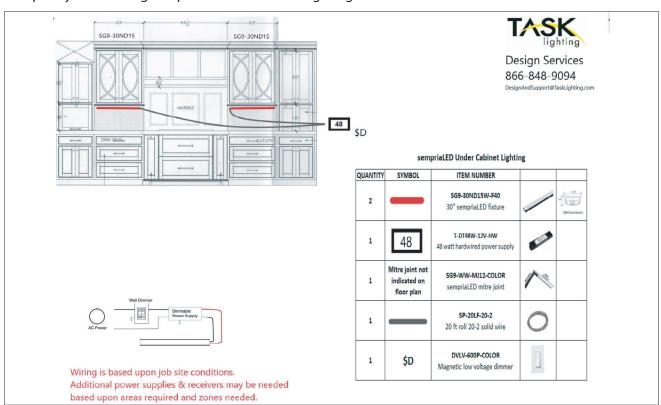

temperatures for your application, and product specification and installation help.

Help selecting between Kelvin temperatures to fit your space









Assistance with deciding what controller works best for your lighting design



Uno Controller



Duo Controller



Quattro Controller



Touch Dimmer



Hardwired Dimmer DVLV-600P-WT

Recommendations for the best lighting and power locations



Sample layout from Design Services showing Angle Power Strip fixtures

# **Design Services**

## Sample Layouts



### Sample layout showing Angle Power Strip fixtures



#### Sample layout showing Lighted Power Strip fixtures





# **Design Services**

### Sample Layouts

#### Sample layout showing illumaLED™ Tape Lighting



#### Sample layout showing sempriaLED™ assembled lighting fixtures