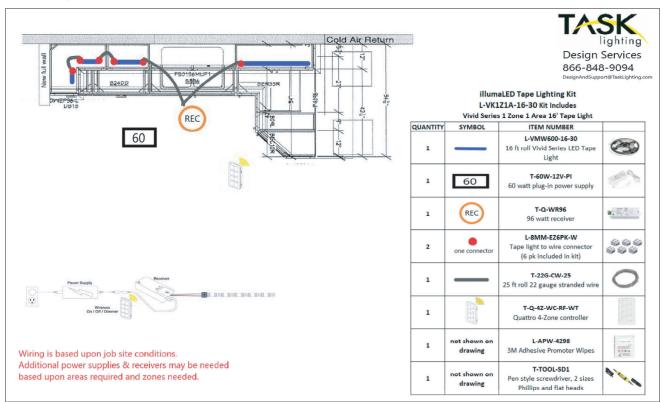

ng between pre-assembled fixtures and tape lighting, recommended color temperatures for your application, and product specification and installation help.

Help selecting between Kelvin temperatures to fit your space









Assistance with deciding what controller works best for your lighting design



Uno Controller



Duo Controller



Quattro Controller



Touch Dimmer



Hardwired Dimmer DVLV-600P-WT

Recommendations for the best lighting and power locations



Sample layout from Design Services showing Angle Power Strip fixtures

# **Design Services**

## Sample Layouts



### Sample layout showing Angle Power Strip fixtures



#### Sample layout showing Lighted Power Strip fixtures





# **Design Services**

### Sample Layouts

#### Sample layout showing illumaLED™ Tape Lighting



#### Sample layout showing sempriaLED™ assembled lighting fixtures